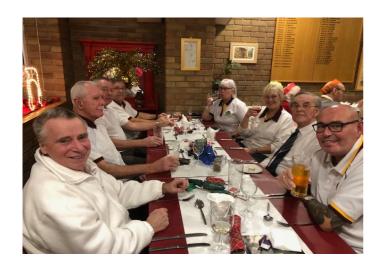

Crime Stoppers
THANK YOU CATHERINE HAPPY NEW YEAR TO YOU

CLUB CHRISTMAS LUNCH
56 MENBERS AND
FAMILIES ENJOYED A
FESTIVE LUNCH
ORGANISED BY MAUREEN
PAGE WITH CATERER
SARA GROOM