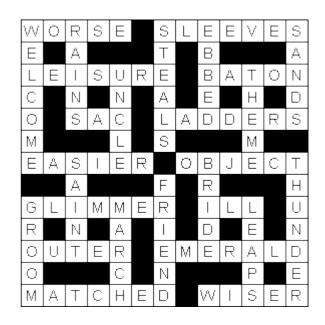

#### Puzzle answers

#### **GAMES CROSSWORD**

**ACROSS** 

1. MASTERPIECE 5. MASTERMIND 8.CHINESE CHECKERS 9.BOOBYTRAP 10.RISK 11.LIFE 13.TIDDLYWINKS 14.PICTIONARY 16.YAHTZEE 17.YOYO 19. SCRABBLE 23.CLUE(DO) 27.AGGRAVATION 28.MOUSETRAP 29.KERPLUNK DOWN

2.CHECKERS 3.TRIVIAL PURSUIT
4.MONOPOLY 5. CHUTES &LADDERS
7.BATTLESHIPS 12.UNO 13TWISTER
15.CHESS 18.OPERATION 20.CANDYLAND
21.BOGGLE 22.CONNECTFOUR
24.COOTIEBUG 25.TABOO 26.BINGO

Symbological 03