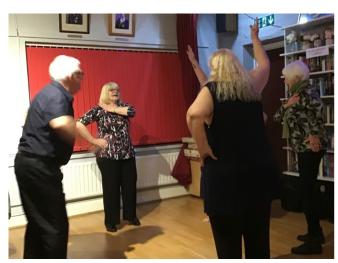

#### **PUZZLE PAGE**

ANSWERS ON **BIRTHDAY PAGE** 

NEW YEAR PARTY

MEMBERS ENJOYING THE EVENING

GOOD COMPANY GOOD MUSIC GOOD FOOD GOOD FUN

THANK YOU TO EVERYONE WHO ATTENDED