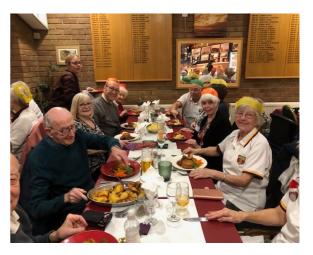

### MELTON INDOOR CHRISTMAS LUNCH AT MELTON

MEMBERS ENJOYING LUNCH AT MELTON ORGANISED BY ANGIE FROM FOSSEWAY. THANK YOU ANGIE