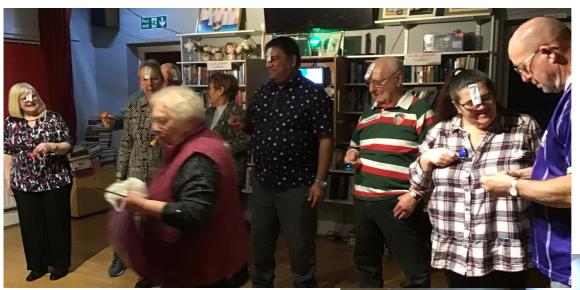

#### **PUZZLE PAGE**

ANSWERS ON **BIRTHDAY PAGE** 

NEW YEAR PARTY

MEMBERS ENJOYING THE EVENING

GOOD COMPANY GOOD MUSIC GOOD FOOD GOOD FUN

THANK YOU TO EVERYONE WHO ATTENDED